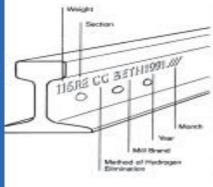

# Rail

By referring to the rail section page and matching dimensions, the type and weight of most tails can be easily identified.

Web markings are another easy method of tail identification, as shown below.

#### EXAMPLE:

In the figure shown the markings indicate the following: WEIGHT - The rail is 115 lbs. per yard

SECTION - RE indicates 25 rail METHOD of HYDROGEN ELIMINATION -

CC indicates Control Cooled rail MILL BRAND - Roll was rolled by **Bethishern Steel** 

YEAR - Rolled in 1991 MONTH - Three vertical slashes indicate

the third manth

Rail is rolled to standard specifications established by the following angineering organizations: AREA - American Railway Engineering

Association ARA - American Railway Association Class A - (RA) higher rail for high

speeds Class 8 - (RE) lower roll for heavy loads at low speech

ASCE - American Society of Civil Engineers

Field crews picking this data up? Rail data supplied in your electronic files