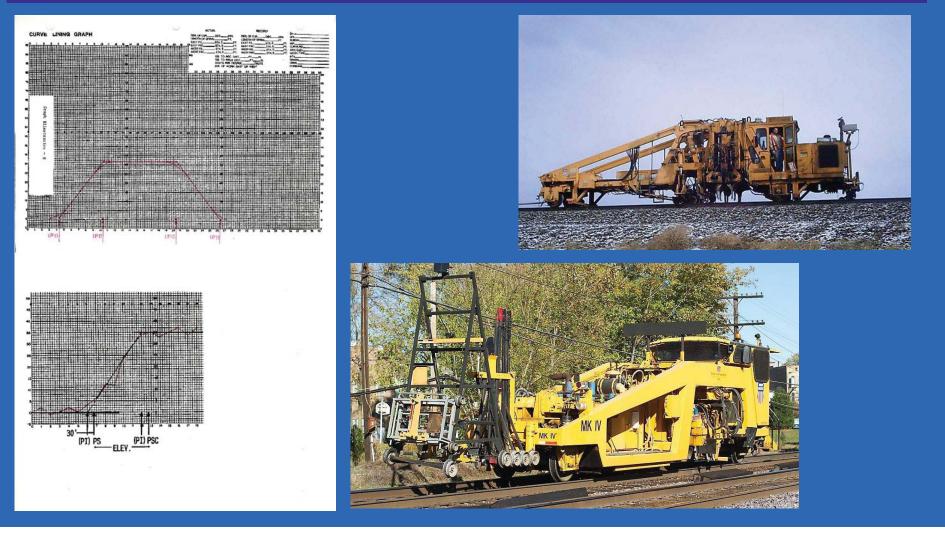

# **String Line Solution and Machine Curves**

- String line solution and machine graphed curves smooth the curve given existing track conditions...
- These curves are not engineering or survey correct.
- Over time, curves tend to get elongated, have doglegs at the ends & main body of curve gets pulled to inside of cut/fill

#### **Track Liners**

www.f-w.com

•

#### **Track Liners** *continued*

#### **Plasser Continuous Action Tamper**

#### (CAT-09-16)

www.f-w.com