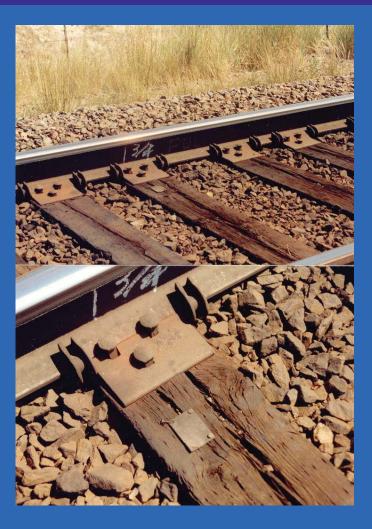

# Rail

By referring to the rail section page and matching dimensions, the type and weight of most tails can be easily identified.

Web markings are another easy method of tail identification, as shown below.

#### EXAMPLE:

In the figure shown the markings indicate the following: WEIGHT - The rail is 115 lbs. per yard

SECTION - RE indicates 25 rail METHOD of HYDROGEN ELIMINATION -

CC indicates Control Cooled rail MILL BRAND - Roll was rolled by **Bethishern Steel** 

YEAR - Rolled in 1991 MONTH - Three vertical slashes indicate

the third manth

Rail is rolled to standard specifications established by the following angineering organizations: AREA - American Railway Engineering

Association ARA - American Railway Association Class A - (RA) higher rail for high

speeds Class 8 - (RE) lower roll for heavy loads at low speech

ASCE - American Society of Civil Engineers

Field crews picking this data up? Rail data supplied in your electronic files